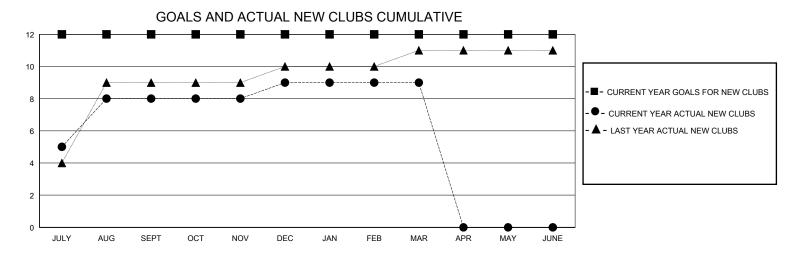

## District 322C1

Results as of: 3/31/2024

| GMT:            |               | LOC         | CATION INDIA  |                       |                       |                         | GMT CA                                             |  |
|-----------------|---------------|-------------|---------------|-----------------------|-----------------------|-------------------------|----------------------------------------------------|--|
|                 | Cluk          | s           |               | Members               |                       |                         |                                                    |  |
|                 | RESULTS FOR   | R 2023-2024 |               | RESULTS FOR 2023-2024 |                       |                         |                                                    |  |
| QUARTER         | NEW CLUB GOAL | NEW CLUBS   | DROPPED CLUBS | QUARTER MEMBE         | ER GROWTH NET<br>GOAL | MEMBER GROWTH<br>ACTUAL | DROPPED<br>MEMBERS ACTUAL<br>(including transfers) |  |
| JULY/AUG/SEPT   | 12            | 8           | 0             | JULY/AUG/SEPT         | 150                   | 422                     | 131                                                |  |
| OCT/NOV/DEC     | 0             | 1           | 2             | OCT/NOV/DEC           | 250                   | 99                      | 129                                                |  |
| JAN/FEB/MAR     | 0             | 0           | 3             | JAN/FEB/MAR           | 45                    | 52                      | 155                                                |  |
| APR/MAY/ II INF | 0             | 0           | 0             |                       | 5                     | 0                       | 0                                                  |  |