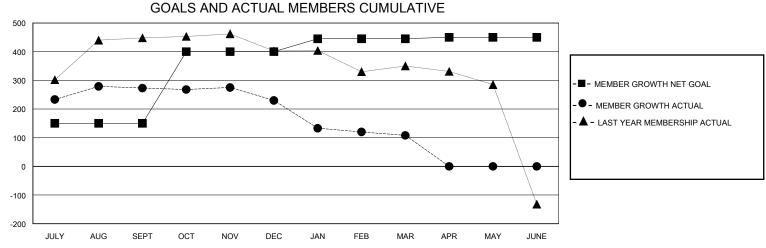

## District 322C1

Results as of: 3/31/2024

| GMT:            |               | LOC         | CATION INDIA  |                       |                       |                         | GMT CA                                             |  |
|-----------------|---------------|-------------|---------------|-----------------------|-----------------------|-------------------------|----------------------------------------------------|--|
|                 | Cluk          | s           |               | Members               |                       |                         |                                                    |  |
|                 | RESULTS FOR   | R 2023-2024 |               | RESULTS FOR 2023-2024 |                       |                         |                                                    |  |
| QUARTER         | NEW CLUB GOAL | NEW CLUBS   | DROPPED CLUBS | QUARTER MEMBE         | ER GROWTH NET<br>GOAL | MEMBER GROWTH<br>ACTUAL | DROPPED<br>MEMBERS ACTUAL<br>(including transfers) |  |
| JULY/AUG/SEPT   | 12            | 8           | 0             | JULY/AUG/SEPT         | 150                   | 422                     | 131                                                |  |
| OCT/NOV/DEC     | 0             | 1           | 2             | OCT/NOV/DEC           | 250                   | 99                      | 129                                                |  |
| JAN/FEB/MAR     | 0             | 0           | 3             | JAN/FEB/MAR           | 45                    | 52                      | 155                                                |  |
| APR/MAY/ II INF | 0             | 0           | 0             |                       | 5                     | 0                       | 0                                                  |  |